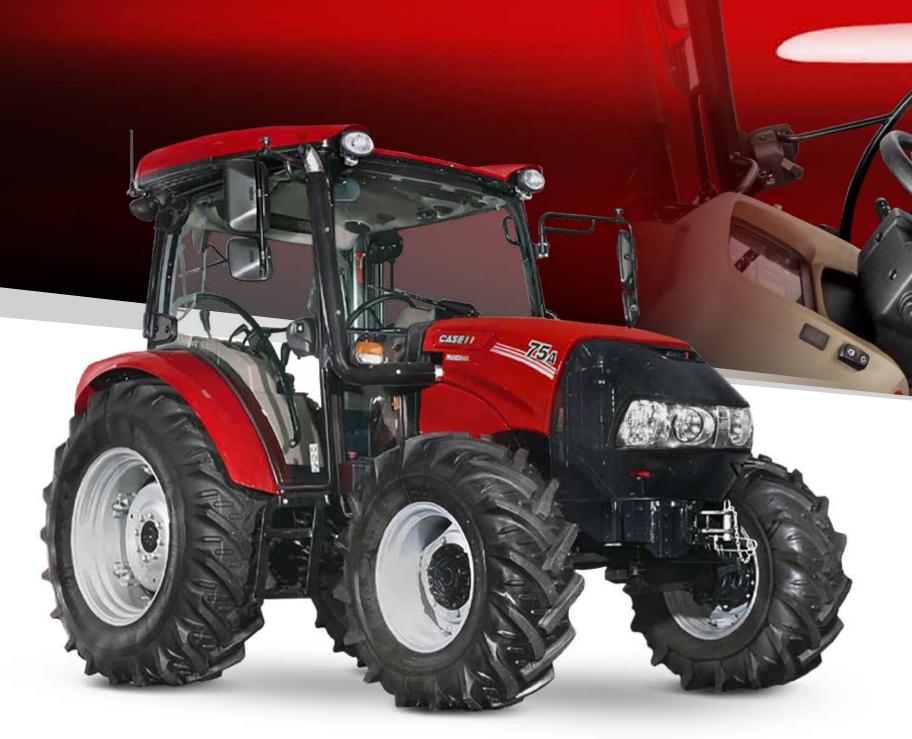

# FARMALL 55-75 A

The Farmall A models redefine compactness, cost-effectiveness, and user-friendliness. With three models, 55, 65 and 75hp, Case IH offers rugged, reliable, and economical machines. Their straightforward operation, nimble maneuverability, and lightweight design make them versatile for various tasks, from light field duties to yard work and loader tasks. Additionally, their low maintenance requirements and efficient yet powerful engines ensure minimal running costs. Whatever your workload entails, the Farmall A series is up to the challenge.