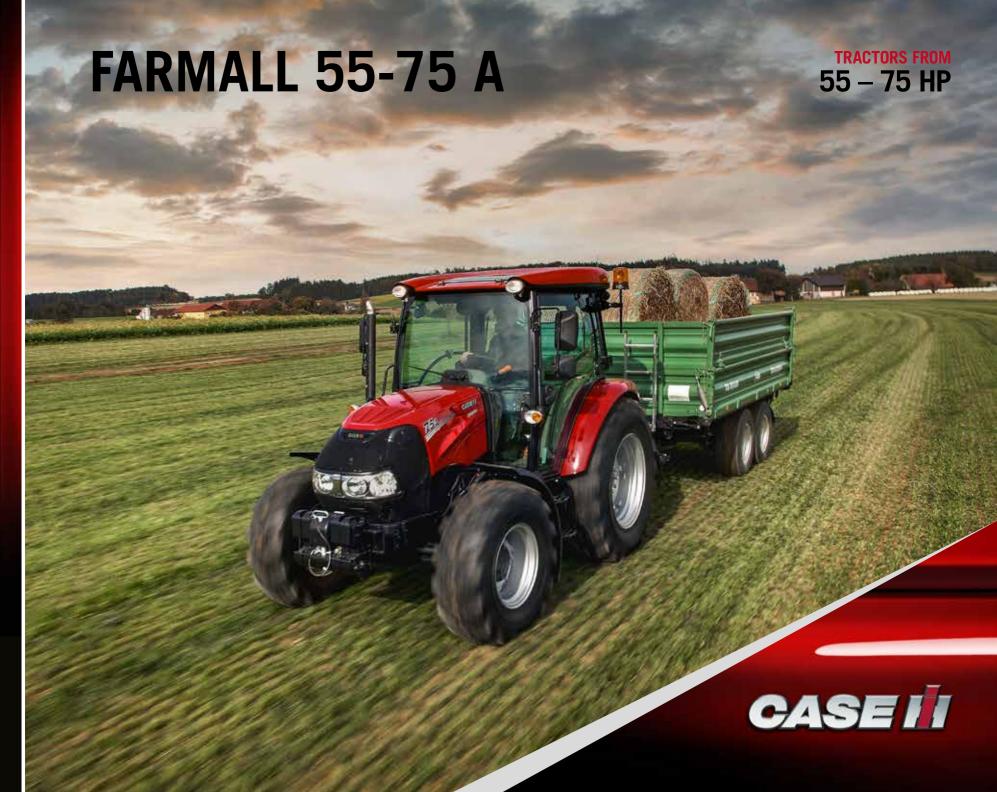

# EASE YOUR WORKLOAD

The Farmall 55-75 A

# FARMALL 55-75 A

The Farmall A models redefine compactness, cost-effectiveness, and user-friendliness. With three models, 55, 65 and 75hp, Case IH offers rugged, reliable, and economical machines. Their straightforward operation, nimble maneuverability, and lightweight design make them versatile for various tasks, from light field duties to yard work and loader tasks. Additionally, their low maintenance requirements and efficient yet powerful engines ensure minimal running costs. Whatever your workload entails, the Farmall A series is up to the challenge.