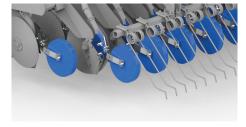

# PARALLELOGRAM MOUNTED ROLLER

Alpego use a parallelogram linkage between the power harrow and packer roller. This ensures the angle of the frame that the drill is mounted on stays the same. This allows the power harrow depth to be adjusted without affecting the coulter pressure or depth.

# 2 SEEDING BAR ADJUSTMENT

There is also a parallelogram linkage to adjust the coulter depth, this ensures the coulter bar stays parallel to the ground and therefore the front and rear coulter depth pressure is the same.

# **FOLLOWING HARROW**

The adjustable following harrow ensures seed is covered in the most difficult conditions.

# **AUTO LEVEL CONNECTION (RMT AND RTEK)**

The parallelogram mounted packer roller and parallel linkage connection for the coulter bar ensure consistent depth and pressure on the front and rear rows of coulters regardless of the working depth of the power harrow.