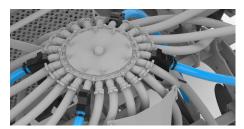

# DISTRIBUTION

A variety of distribution heads with 6-48 outlets are available to meet any need and guarantee optimal seed distribution down each pipe.

#### **TURBO ROTAL (JET-X ONLY)**

The Turbo Rotal system is an innovative solution for an issue that affects all drills especially when using long seed pipes at wider working widths. It consists of a spinning impeller located in the centre of the distribution head that promotes more uniform distribution of the seed to the individual outlets.

This improves the consistency of seed volume delivered to each outlet by 50% which, coupled with Alpego attention to detail throughout the other elements of the metering and distribution, provides market leading accuracy.

Seed flow in standard distribution heads will favour shorter pipes with less back pressure and the "downhill pipes" when working on slopes. The Turbo Rotal system prevents or reduces this bias ensuring even distribution.