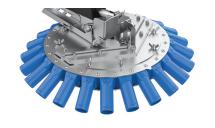

# 3 DISC COULTERS

**WET** 

STONY SOIL

- **A RUBBER SHOCK ABSORBER:** Discs are mounted on a rubber shock absorbing clamp that allows up to 60kg of coulter pressure
- **B SEED FLAP:** A seed flap behind the coulter tube prevents blockage in wet conditions
- **C BORON DISC:** 355mm Boron steel discs provide consistent penetration and longevity
- **D DOUBLE ROLLER BEARING:** Alpego disc coulters are mounted on two roller bearings for reliable work in tough conditions

# **4** COULTER SPACING

There is 43cm clearance between the two rows of coulters which ensures crop residues and soil flows through the discs even in sticky wet conditions.