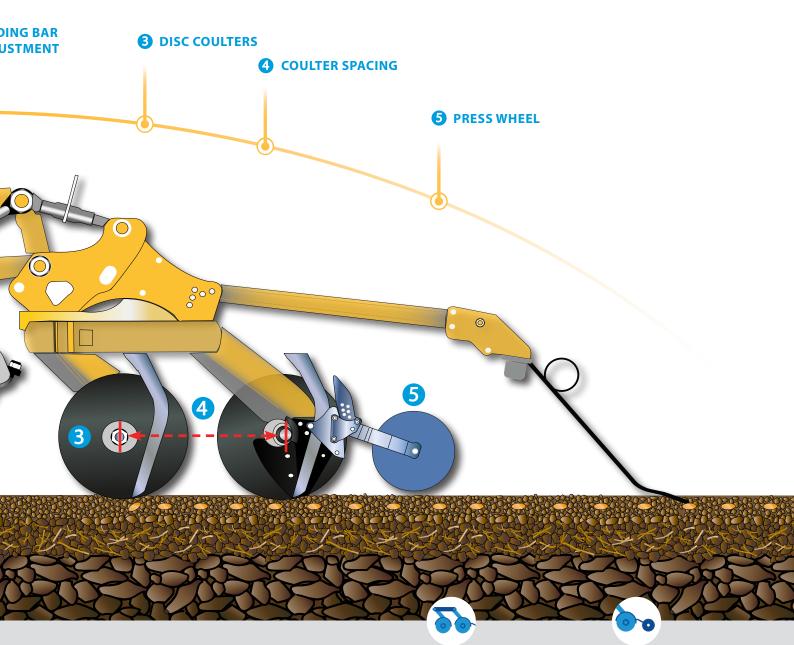

# Seed bed preparation and seeding

A coulter bar for all conditions

# PARALLELOGRAM MOUNTED ROLLER

Alpego use a parallelogram linkage between the power harrow and packer roller. This ensures the angle of the frame that the drill is mounted on stays the same. This allows the power harrow depth to be adjusted without affecting the coulter pressure or depth.

# 2 SEEDING BAR ADJUSTMENT

There is also a parallelogram linkage to adjust the coulter depth, this ensures the coulter bar stays parallel to the ground and therefore the front and rear coulter depth pressure is the same.

# 3 DISC COULTERS

**WET** 

STONY SOIL

- **A RUBBER SHOCK ABSORBER:** Discs are mounted on a rubber shock absorbing clamp that allows up to 60kg of coulter pressure
- **B SEED FLAP:** A seed flap behind the coulter tube prevents blockage in wet conditions
- **C BORON DISC:** 355mm Boron steel discs provide consistent penetration and longevity
- **D DOUBLE ROLLER BEARING:** Alpego disc coulters are mounted on two roller bearings for reliable work in tough conditions

# **4** COULTER SPACING

There is 43cm clearance between the two rows of coulters which ensures crop residues and soil flows through the discs even in sticky wet conditions.

# **5** PRESS WHEEL

An optional rubber press wheel is available to help maintain consistent depth when drilling shallow.