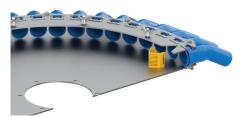

# 3 DISC COULTERS

**WET** 

STONY SOIL

- **A RUBBER SHOCK ABSORBER:** Discs are mounted on a rubber shock absorbing clamp that allows up to 60kg of coulter pressure
- **B SEED FLAP:** A seed flap behind the coulter tube prevents blockage in wet conditions
- **C BORON DISC:** 355mm Boron steel discs provide consistent penetration and longevity
- **D DOUBLE ROLLER BEARING:** Alpego disc coulters are mounted on two roller bearings for reliable work in tough conditions

# **4** COULTER SPACING

There is 43cm clearance between the two rows of coulters which ensures crop residues and soil flows through the discs even in sticky wet conditions.