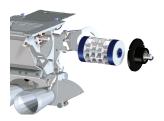

# A simple or customised seed drill for your farm

Work rates, accuracy and simplicity to meet your needs

The Jet M pneumatic seed drill is designed for ease-of-use and maximum versatility. It is compatible with Alpego BG, RMT or RTEK power harrows and suitable for working in combination with tractors from 85 to 250hp.

#### **DOSAL CAN BE USED FOR:**

**RAPESEED** 

**WHEAT** 

**PEAS** 

**FERTILISER** 

The Jet M pneumatic seed drill is simple to use and very versatile. It is compatible with a number of different Alpego power harrows rated to work on tractors up to 250hp.