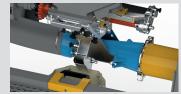

# PARALLELOGRAM MOUNTED ROLLER

Alpego use a parallelogram linkage between the power harrow and packer roller. This ensures the angle of the frame that the drill is mounted on stays the same. This allows the power harrow depth to be adjusted without affecting the coulter pressure or depth.

# 2 SEEDING BAR ADJUSTMENT

There is also a parallelogram linkage to adjust the coulter depth, this ensures the coulter bar stays parallel to the ground and therefore the front and rear coulter depth pressure is the same.

# 3 DISC COULTERS

**WET** 

STONY SOIL

- **A RUBBER SHOCK ABSORBER:** Discs are mounted on a rubber shock absorbing clamp that allows up to 60kg of coulter pressure
- **B SEED FLAP:** A seed flap behind the coulter tube prevents blockage in wet conditions
- **C BORON DISC:** 355mm Boron steel discs provide consistent penetration and longevity
- **D DOUBLE ROLLER BEARING:** Alpego disc coulters are mounted on two roller bearings for reliable work in tough conditions

# **4** COULTER SPACING

There is 43cm clearance between the two rows of coulters which ensures crop residues and soil flows through the discs even in sticky wet conditions.

# **5** PRESS WHEEL

An optional rubber press wheel is available to help maintain consistent depth when drilling shallow.