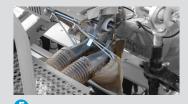

# 3 DISC COULTERS

**WET** 

STONY SOIL

- **A RUBBER SHOCK ABSORBER:** Discs are mounted on a rubber shock absorbing clamp that allows up to 60kg of coulter pressure
- **B SEED FLAP:** A seed flap behind the coulter tube prevents blockage in wet conditions
- **C BORON DISC:** 355mm Boron steel discs provide consistent penetration and longevity
- **D DOUBLE ROLLER BEARING:** Alpego disc coulters are mounted on two roller bearings for reliable work in tough conditions