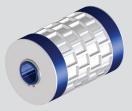

# AIRON

Precise gentle metering for small and large seeds

# **COMMONLY USED STANDARD METERING ROLLERS:**

METERING ROLLER 110 cm<sup>3</sup>

METERING ROLLER 392 cm<sup>3</sup>

The AIRON metering unit has been designed to provide simplicity and ease of use from the calibration test, through to cleaning out when drilling is finished. It utilises interchangeable metering rollers as well as adjustable gears to allow metering of various seed types and fertiliser. It also features simple manual half side shut off.

#### **AIRON CAN BE USED FOR:**

**WHEAT** 

**PEAS** 

**FERTILISER** 