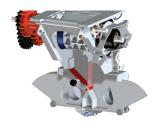

# 355MM BORON STEEL SINGLE DISC COULTERS WITH ANTI-BLOCK FLAP

- Twin bearings
- 60kg coulter pressure
- Rubber shock protecting mounts
- 43cm coulter stagger

# RDS SUPER-PLUS CONTROL BOX AND GPS SPEED SENSOR

- Manages seeding operation and tramlines
- Pre start metering function
- Monitors fan, metering roller and seed level

#### **ISOBUS OPTION**

Control of all the functions using the tractor screen

# STAINLESS STEEL AIRON ELECTRONIC METERING UNIT WITH 3 ROLLERS

- Seed rates from 2-350kg/ha
- 1000 litre hopper
- Hydraulic drive fan
- · Manual half width shut off
- 2+2 tramlines

Alpego design and manufacture a wide range of seed drill options from the Jet M and Jet X rear mounted combinations to the ASPRO and ASMAX front and rear combination drills. The range spans simple 3m solutions to customised 8m wide units for the highest of work rates. It also includes innovative design features to improve accuracy and make the drills simple for the operator to use.

# 3 DISC COULTERS

**WET** 

STONY SOIL

- **A RUBBER SHOCK ABSORBER:** Discs are mounted on a rubber shock absorbing clamp that allows up to 60kg of coulter pressure
- **B SEED FLAP:** A seed flap behind the coulter tube prevents blockage in wet conditions
- **C BORON DISC:** 355mm Boron steel discs provide consistent penetration and longevity
- **D DOUBLE ROLLER BEARING:** Alpego disc coulters are mounted on two roller bearings for reliable work in tough conditions