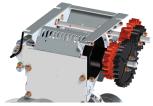

# DISTRIBUTION

A variety of distribution heads with 6-48 outlets are available to meet any need and guarantee optimal seed distribution down each pipe.

# ROTAL

# Even distribution for uniform application

#### **TURBO ROTAL (JET-X ONLY)**

The Turbo Rotal system is an innovative solution for an issue that affects all drills especially when using long seed pipes at wider working widths. It consists of a spinning impeller located in the centre of the distribution head that promotes more uniform distribution of the seed to the individual outlets.