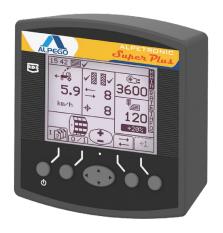

# RDS SUPER-PLUS CONTROL BOX AND GPS SPEED SENSOR

- Manages seeding operation and tramlines
- Pre start metering function
- Monitors fan, metering roller and seed level

- Manages seeding operation
- Push-button calibration
- Pre start metering function
- Monitors fan, metering roller and seed level
- · On the move seed rate adjustment
- GPS speed sensor

Isobus control through the tractor screen –