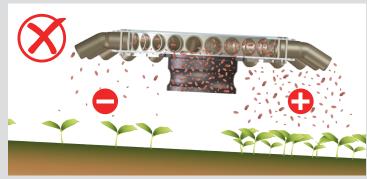

Seed flow in standard distribution heads will favour shorter pipes with less back pressure and the "downhill pipes" when working on slopes. The Turbo Rotal system prevents or reduces this bias ensuring even distribution.