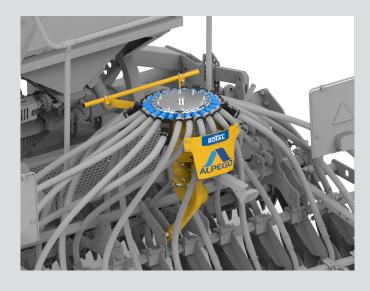

# ROTAL

# Even distribution for uniform application

#### **TURBO ROTAL (JET-X ONLY)**

The Turbo Rotal system is an innovative solution for an issue that affects all drills especially when using long seed pipes at wider working widths. It consists of a spinning impeller located in the centre of the distribution head that promotes more uniform distribution of the seed to the individual outlets.