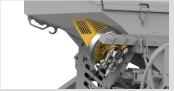

# PARALLELOGRAM MOUNTED ROLLER

Alpego use a parallelogram linkage between the power harrow and packer roller. This ensures the angle of the frame that the drill is mounted on stays the same. This allows the power harrow depth to be adjusted without affecting the coulter pressure or depth.

# 2 SEEDING BAR ADJUSTMENT

There is also a parallelogram linkage to adjust the coulter depth, this ensures the coulter bar stays parallel to the ground and therefore the front and rear coulter depth pressure is the same.

# **AUTO LEVEL CONNECTION (RMT AND RTEK)**

The parallelogram mounted packer roller and parallel linkage connection for the coulter bar ensure consistent depth and pressure on the front and rear rows of coulters regardless of the working depth of the power harrow.