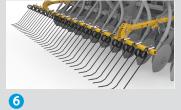

# **FOLLOWING HARROW**

The adjustable following harrow ensures seed is covered in the most difficult conditions.

#### **FOLLOWING HARROW**

The adjustable following harrow ensures seed is covered in the most difficult conditions.