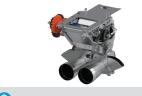

# AIRON

Precise gentle metering for small and large seeds

# **COMMONLY USED STANDARD METERING ROLLERS:**

METERING ROLLER 110 cm<sup>3</sup>

METERING ROLLER 392 cm<sup>3</sup>

The AIRON metering unit has been designed to provide simplicity and ease of use from the calibration test, through to cleaning out when drilling is finished. It utilises interchangeable metering rollers as well as adjustable gears to allow metering of various seed types and fertiliser. It also features simple manual half side shut off.

# **REPLACEMENT OF THE METERING ROLLER**

The metering roller can be changed by simply sliding one out and replacing it, no tools are required.

# **QUICK CLEANING**

There is a rear flap which can be opened to empty and clean out the metering unit.

#### **HALF WIDTH SHUT OFF**

Left or right hand half width shut off as standard.

# **ISOLATION OF THE METERING UNIT**

A quillotine slide at the base of the hopper allows the metering unit to be isolated to change the seed roller.

# **METERING UNIT CONTROL AND MONITORING**

There is a sensor to prevent the unit being operated when the calibration door is open.

selected in addition to the metering roller replacement, this allows maximum seed rate range and precision.