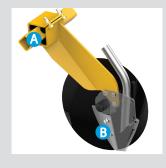

# 3 DISC COULTERS

**WET** 

STONY SOIL

- **A RUBBER SHOCK ABSORBER:** Discs are mounted on a rubber shock absorbing clamp that allows up to 60kg of coulter pressure
- **B SEED FLAP:** A seed flap behind the coulter tube prevents blockage in wet conditions
- **C BORON DISC:** 355mm Boron steel discs provide consistent penetration and longevity
- **D DOUBLE ROLLER BEARING:** Alpego disc coulters are mounted on two roller bearings for reliable work in tough conditions