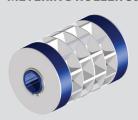

# DOSAL

Accurate high capacity metering. Stainless steel metering unit suitable for large and small seeds and fertiliser

The flexible DOSAL metering unit is designed for maximum volumes alongside precision for small seeds. It utilises an adjustable metering roller and adjustable gears to achieve unbeatable accuracy with small and large seeds as well as fertiliser.

#### **DOSAL CAN BE USED FOR:**

**RAPESEED** 

**WHEAT** 

**PEAS** 

**FERTILISER** 

The Jet M pneumatic seed drill is simple to use and very versatile. It is compatible with a number of different Alpego power harrows rated to work on tractors up to 250hp.