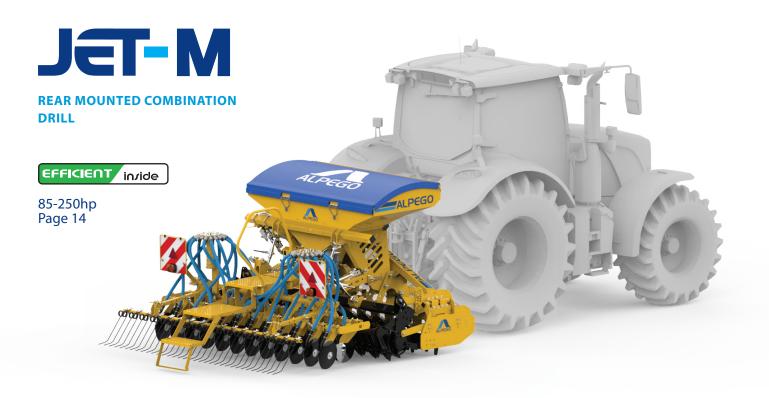

# Compact rear mounted combination drills

EFFICIENT inside

## **STEEL HOPPER**

1000L hopper designed for close coupling to the tractor to reduce lift requirement, easily accessible using the large loading platform.

# **AIRON METERING UNIT**

Simple and practical stainless steel metering unit with 3 interchangeable rollers.

#### **HYDRAULIC FAN**

High performance but requires relatively low oil flow and hence suitable for smaller tractors.

# QUICK RELEASE DRILL DISMOUNT

The Jet M has been designed so it can be demounted quickly and safely.

- Quick release power harrow mounting
- Stainless AIRON metering unit
- Hopper close to the tractor for reduced lift requirement
- RDS super plus control box
- 355mm boron single disc coulters