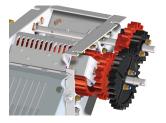

#### **TURBO ROTAL (JET-X ONLY)**

The Turbo Rotal system is an innovative solution for an issue that affects all drills especially when using long seed pipes at wider working widths. It consists of a spinning impeller located in the centre of the distribution head that promotes more uniform distribution of the seed to the individual outlets.

This improves the consistency of seed volume delivered to each outlet by 50% which, coupled with Alpego attention to detail throughout the other elements of the metering and distribution, provides market leading accuracy.

Seed flow in standard distribution heads will favour shorter pipes with less back pressure and the "downhill pipes" when working on slopes. The Turbo Rotal system prevents or reduces this bias ensuring even distribution.