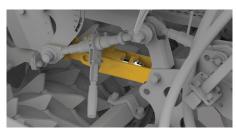

# PARALLELOGRAM MOUNTED ROLLER

Alpego use a parallelogram linkage between the power harrow and packer roller. This ensures the angle of the frame that the drill is mounted on stays the same. This allows the power harrow depth to be adjusted without affecting the coulter pressure or depth.

# 2 SEEDING BAR ADJUSTMENT

There is also a parallelogram linkage to adjust the coulter depth, this ensures the coulter bar stays parallel to the ground and therefore the front and rear coulter depth pressure is the same.

# **AUTO LEVEL CONNECTION (RMT AND RTEK)**

The parallelogram mounted packer roller and parallel linkage connection for the coulter bar ensure consistent depth and pressure on the front and rear rows of coulters regardless of the working depth of the power harrow.