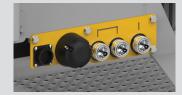

# RDS SUPER-PLUS CONTROL BOX AND GPS SPEED SENSOR

- Manages seeding operation and tramlines
- Pre start metering function
- Monitors fan, metering roller and seed level

#### **ISOBUS OPTION**

Control of all the functions using the tractor screen

# STAINLESS STEEL AIRON ELECTRONIC METERING UNIT WITH 3 ROLLERS

- Seed rates from 2-350kg/ha
- 1000 litre hopper
- Hydraulic drive fan
- · Manual half width shut off
- 2+2 tramlines

Alpego design and manufacture a wide range of seed drill options from the Jet M and Jet X rear mounted combinations to the ASPRO and ASMAX front and rear combination drills. The range spans simple 3m solutions to customised 8m wide units for the highest of work rates. It also includes innovative design features to improve accuracy and make the drills simple for the operator to use.