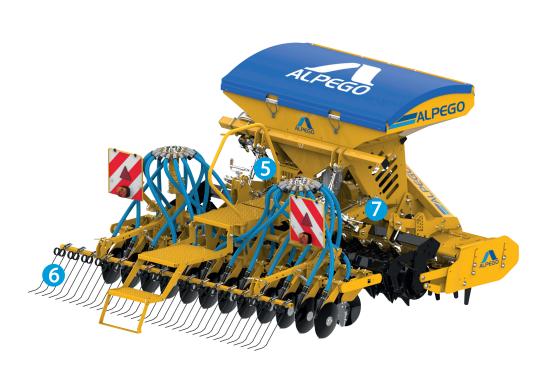

# RDS SUPER-PLUS CONTROL BOX AND GPS SPEED SENSOR

- Manages seeding operation and tramlines
- Pre start metering function
- Monitors fan, metering roller and seed level

#### **ISOBUS OPTION**

Control of all the functions using the tractor screen

# STAINLESS STEEL AIRON ELECTRONIC METERING UNIT WITH 3 ROLLERS

- Seed rates from 2-350kg/ha
- 1000 litre hopper
- Hydraulic drive fan
- · Manual half width shut off
- 2+2 tramlines

Alpego design and manufacture a wide range of seed drill options from the Jet M and Jet X rear mounted combinations to the ASPRO and ASMAX front and rear combination drills. The range spans simple 3m solutions to customised 8m wide units for the highest of work rates. It also includes innovative design features to improve accuracy and make the drills simple for the operator to use.