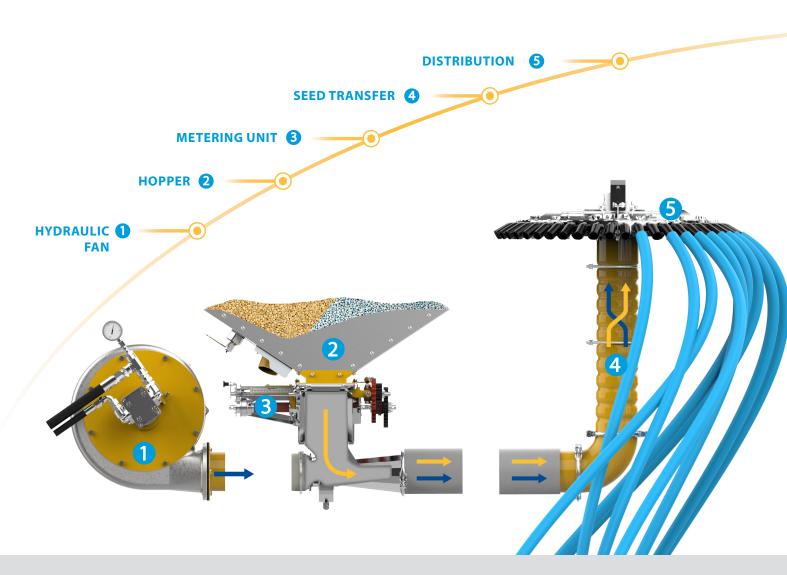

# Metering and distribution system

Precision for an even application

## **HYDRAULIC FAN**

Alpego hydraulic fans use are high performance but require relatively low oil flow. Drills can therefore be operated on most tractors.

## **HOPPER**

Alpego hoppers are designed for close coupling to the tractor to reduce lift requirement and are easily accessible for loading.

#### **METERING UNIT**

There is a choice of two different metering units on Alpego drills allowing seed or fertiliser rates of 2-350kg/ha to be achieved.

#### **SEED TRANSFER**

Alpego transfer pipework is designed to reduce friction and wear and keep back pressure to a minimum ensuring consistent seed delivery.

# DISTRIBUTION

A variety of distribution heads with 6-48 outlets are available to meet any need and guarantee optimal seed distribution down each pipe.