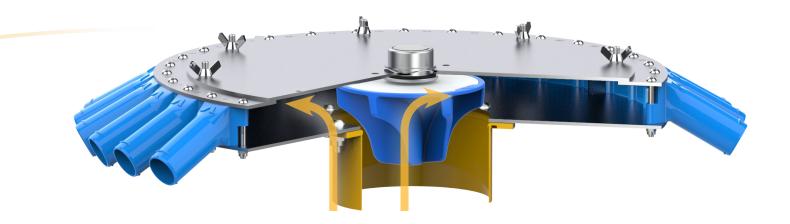

#### **TURBO ROTAL (JET-X ONLY)**

The Turbo Rotal system is an innovative solution for an issue that affects all drills especially when using long seed pipes at wider working widths. It consists of a spinning impeller located in the centre of the distribution head that promotes more uniform distribution of the seed to the individual outlets.

This improves the consistency of seed volume delivered to each outlet by 50% which, coupled with Alpego attention to detail throughout the other elements of the metering and distribution, provides market leading accuracy.

Seed flow in standard distribution heads will favour shorter pipes with less back pressure and the "downhill pipes" when working on slopes. The Turbo Rotal system prevents or reduces this bias ensuring even distribution.