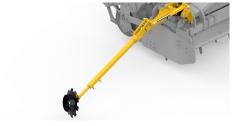

# 3 DISC COULTERS

**WET** 

STONY SOIL

- **A RUBBER SHOCK ABSORBER:** Discs are mounted on a rubber shock absorbing clamp that allows up to 60kg of coulter pressure
- **B SEED FLAP:** A seed flap behind the coulter tube prevents blockage in wet conditions
- **C BORON DISC:** 355mm Boron steel discs provide consistent penetration and longevity
- **D DOUBLE ROLLER BEARING:** Alpego disc coulters are mounted on two roller bearings for reliable work in tough conditions

# **4** COULTER SPACING

There is 43cm clearance between the two rows of coulters which ensures crop residues and soil flows through the discs even in sticky wet conditions.

# **5** PRESS WHEEL

An optional rubber press wheel is available to help maintain consistent depth when drilling shallow.