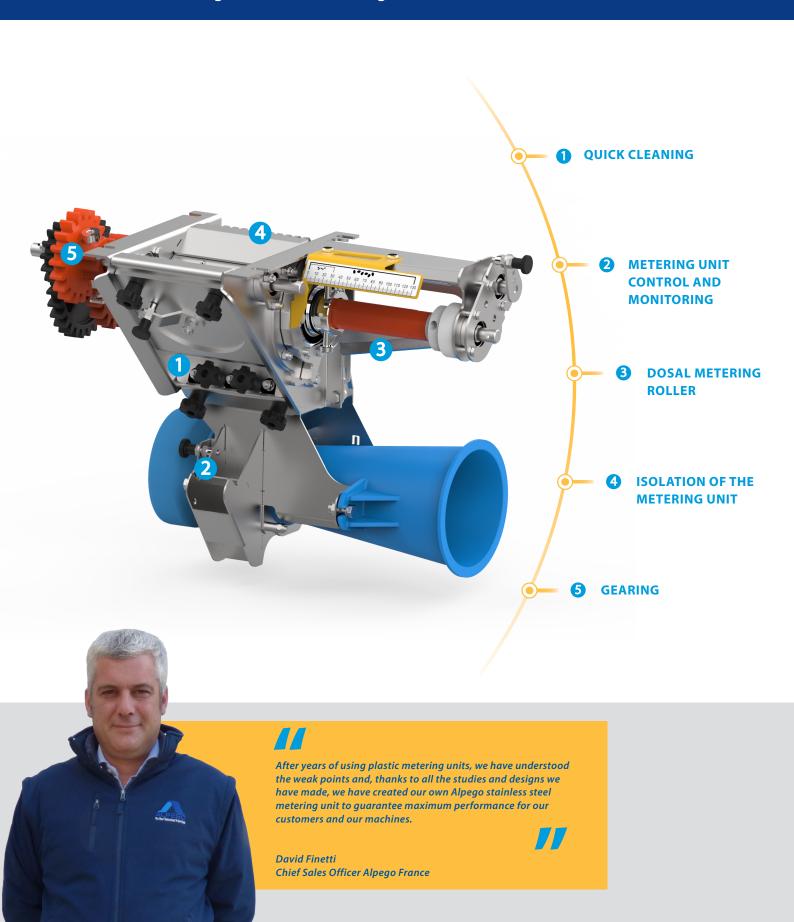

# DOSAL

Accurate high capacity metering. Stainless steel metering unit suitable for large and small seeds and fertiliser

The flexible DOSAL metering unit is designed for maximum volumes alongside precision for small seeds. It utilises an adjustable metering roller and adjustable gears to achieve unbeatable accuracy with small and large seeds as well as fertiliser.

# **QUICK CLEANING**

Metering unit can be emptied and cleaned out via the rear opening flap.

# METERING UNIT CONTROL AND MONITORING

There is a sensor to prevent the unit being operated when the calibration door is open.

# DOSAL METERING ROLLER

Designed for high performance and offers a wide seed rate range for multiple products.

# ISOLATION OF THE METERING UNIT

A guillotine slide at the base of the hopper allows the metering unit to be isolated to change the seed roller.

#### **GEARING**

Different gears can be selected in addition to the DOSAL metering roller adjustment, this maximises the range of seed rates possible whilst maintaining precision.