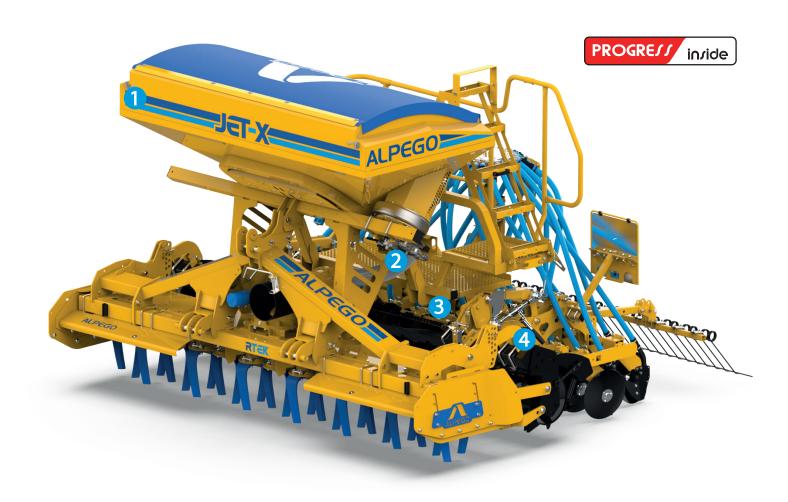

# STAINLESS STEEL AIRON ELECTRONIC METERING UNIT WITH 3 ROLLERS

- Seed rates from 2-350kg/ha
- 1000 litre hopper
- Hydraulic drive fan
- · Manual half width shut off
- 2+2 tramlines

Alpego design and manufacture a wide range of seed drill options from the Jet M and Jet X rear mounted combinations to the ASPRO and ASMAX front and rear combination drills. The range spans simple 3m solutions to customised 8m wide units for the highest of work rates. It also includes innovative design features to improve accuracy and make the drills simple for the operator to use.

#### **TURBO ROTAL IMPELLER IN DISTRIBUTION HEAD**

- Precise, even seed distribution
- Extendable 1500 litre hopper
- Hydraulic drive fan
- · Electric half width shut off
- 2+2 tramlines