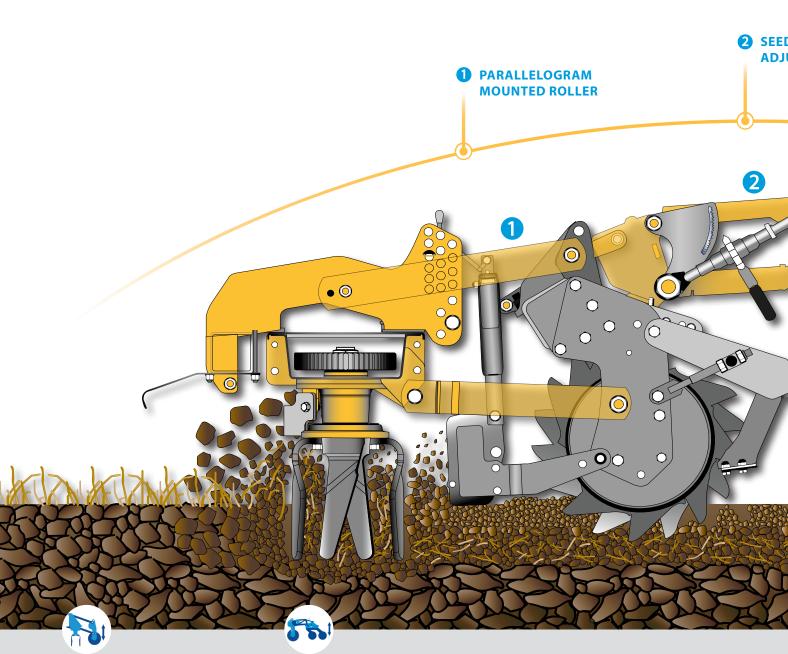

# PARALLELOGRAM MOUNTED ROLLER

Alpego use a parallelogram linkage between the power harrow and packer roller. This ensures the angle of the frame that the drill is mounted on stays the same. This allows the power harrow depth to be adjusted without affecting the coulter pressure or depth.

# 2 SEEDING BAR ADJUSTMENT

There is also a parallelogram linkage to adjust the coulter depth, this ensures the coulter bar stays parallel to the ground and therefore the front and rear coulter depth pressure is the same.

# 3 DISC COULTERS

**WET** 

STONY SOIL

- **A RUBBER SHOCK ABSORBER:** Discs are mounted on a rubber shock absorbing clamp that allows up to 60kg of coulter pressure
- **B SEED FLAP:** A seed flap behind the coulter tube prevents blockage in wet conditions
- **C BORON DISC:** 355mm Boron steel discs provide consistent penetration and longevity
- **D DOUBLE ROLLER BEARING:** Alpego disc coulters are mounted on two roller bearings for reliable work in tough conditions

# **4** COULTER SPACING

There is 43cm clearance between the two rows of coulters which ensures crop residues and soil flows through the discs even in sticky wet conditions.