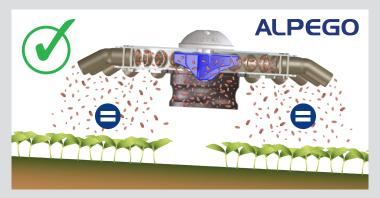

#### **TURBO ROTAL (JET-X ONLY)**

The Turbo Rotal system is an innovative solution for an issue that affects all drills especially when using long seed pipes at wider working widths. It consists of a spinning impeller located in the centre of the distribution head that promotes more uniform distribution of the seed to the individual outlets.

This improves the consistency of seed volume delivered to each outlet by 50% which, coupled with Alpego attention to detail throughout the other elements of the metering and distribution, provides market leading accuracy.

Seed flow in standard distribution heads will favour shorter pipes with less back pressure and the "downhill pipes" when working on slopes. The Turbo Rotal system prevents or reduces this bias ensuring even distribution.