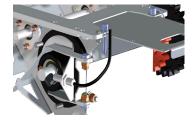

# PARALLELOGRAM MOUNTED ROLLER

Alpego use a parallelogram linkage between the power harrow and packer roller. This ensures the angle of the frame that the drill is mounted on stays the same. This allows the power harrow depth to be adjusted without affecting the coulter pressure or depth.

# 2 SEEDING BAR ADJUSTMENT

There is also a parallelogram linkage to adjust the coulter depth, this ensures the coulter bar stays parallel to the ground and therefore the front and rear coulter depth pressure is the same.

# **AUTO LEVEL CONNECTION (RMT AND RTEK)**

The parallelogram mounted packer roller and parallel linkage connection for the coulter bar ensure consistent depth and pressure on the front and rear rows of coulters regardless of the working depth of the power harrow.

# SEED DEPTH ADJUSTMENT

Quick, easy and accurate coulter depth adjustment using a graduated handle on a parallelogram.