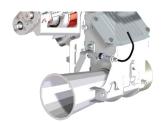

# 355MM STEEL BORON SINGLE DISC COULTERS WITH ANTI-BLOCK FLAP

- Twin bearings
- 60kg coulter pressure
- Rubber shock protecting mounts
- 43cm coulter stagger

# "AUTO LEVEL" QUICK ATTACH TO POWER HARROW

- Coulter bar or complete drill can be demounted in 15 minutes

# FULL ISOBUS DRILL MANAGEMENT USING THE TRACTOR SCREEN

# STAINLESS STEEL DOSAL ELECTRONIC METERING UNIT CAPABLE OF 2 TO 450KG/HA

- Single segmented roller for large and small seeds

#### **TURBO ROTAL IMPELLER IN DISTRIBUTION HEAD**

- Precise, even seed distribution
- Extendable 1500 litre hopper
- Hydraulic drive fan
- · Electric half width shut off
- 2+2 tramlines