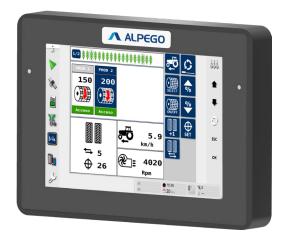

#### **ISOBUS OPTION**

Control of all the functions using the tractor screen

# FULL ISOBUS DRILL MANAGEMENT USING THE TRACTOR SCREEN

# **ISOBUS**

Full ISOBUS drill management using the tractor screen.

- Full management of the drilling and tramlines
- Push button calibration
- Pre start metering function
- Fan, metering roller and low level monitoring
- On the move seed rate adjustment

- 7" high resolution colour touch-screen (800x480TFT)
- 2 USB ports for data transfer
- RS232 serial port
- Camera input
- CAN-BUS connector
- Wireless interface from rear USB
- Additional licensed functions available
   Task Control (TC) Section Control (TCSC)
  - Task Control (TC), Section Control (TCSC), Variable Rate (VRC)