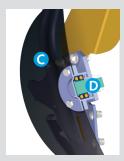

# 3 DISC COULTERS

**WET** 

STONY SOIL

- **A RUBBER SHOCK ABSORBER:** Discs are mounted on a rubber shock absorbing clamp that allows up to 60kg of coulter pressure
- **B SEED FLAP:** A seed flap behind the coulter tube prevents blockage in wet conditions
- **C BORON DISC:** 355mm Boron steel discs provide consistent penetration and longevity
- **D DOUBLE ROLLER BEARING:** Alpego disc coulters are mounted on two roller bearings for reliable work in tough conditions