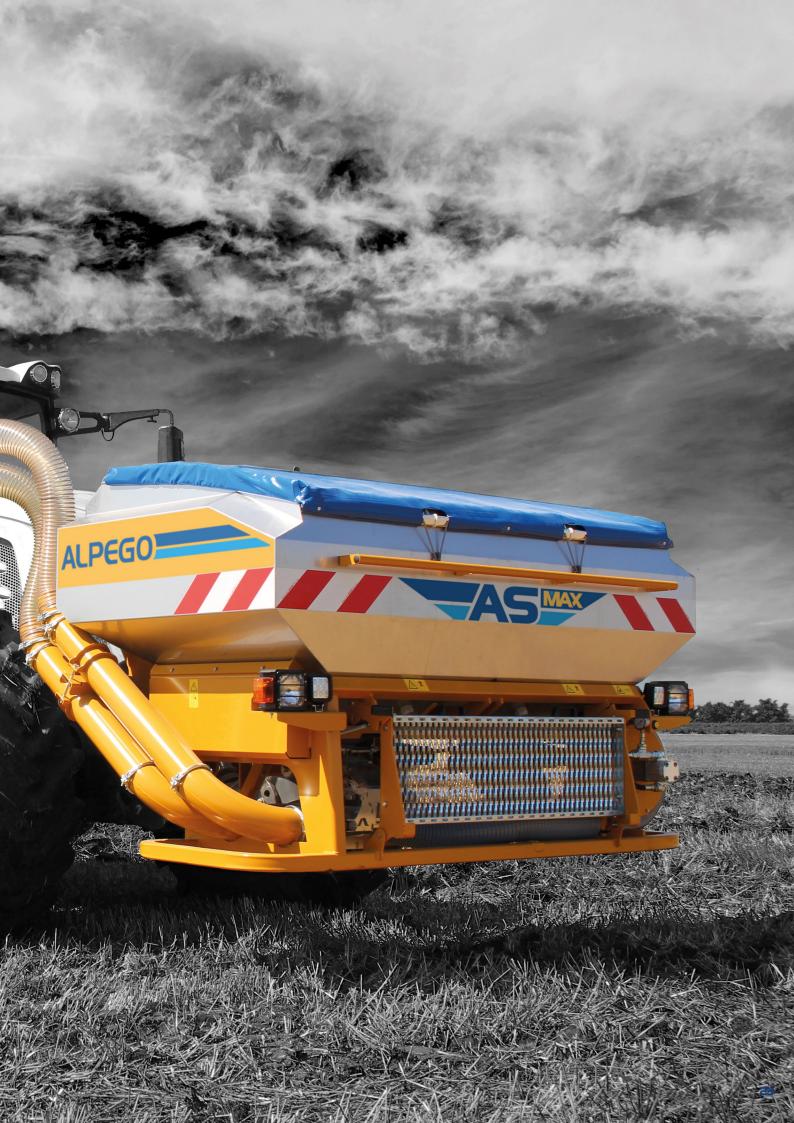

# STAINLESS STEEL AIRON ELECTRONIC METERING UNIT WITH 3 ROLLERS

- Seed rates from 2-350kg/ha
- 1000 litre hopper
- Hydraulic drive fan
- · Manual half width shut off
- 2+2 tramlines

Alpego design and manufacture a wide range of seed drill options from the Jet M and Jet X rear mounted combinations to the ASPRO and ASMAX front and rear combination drills. The range spans simple 3m solutions to customised 8m wide units for the highest of work rates. It also includes innovative design features to improve accuracy and make the drills simple for the operator to use.

## **FRONT HOPPERS**

120 - 500 HP