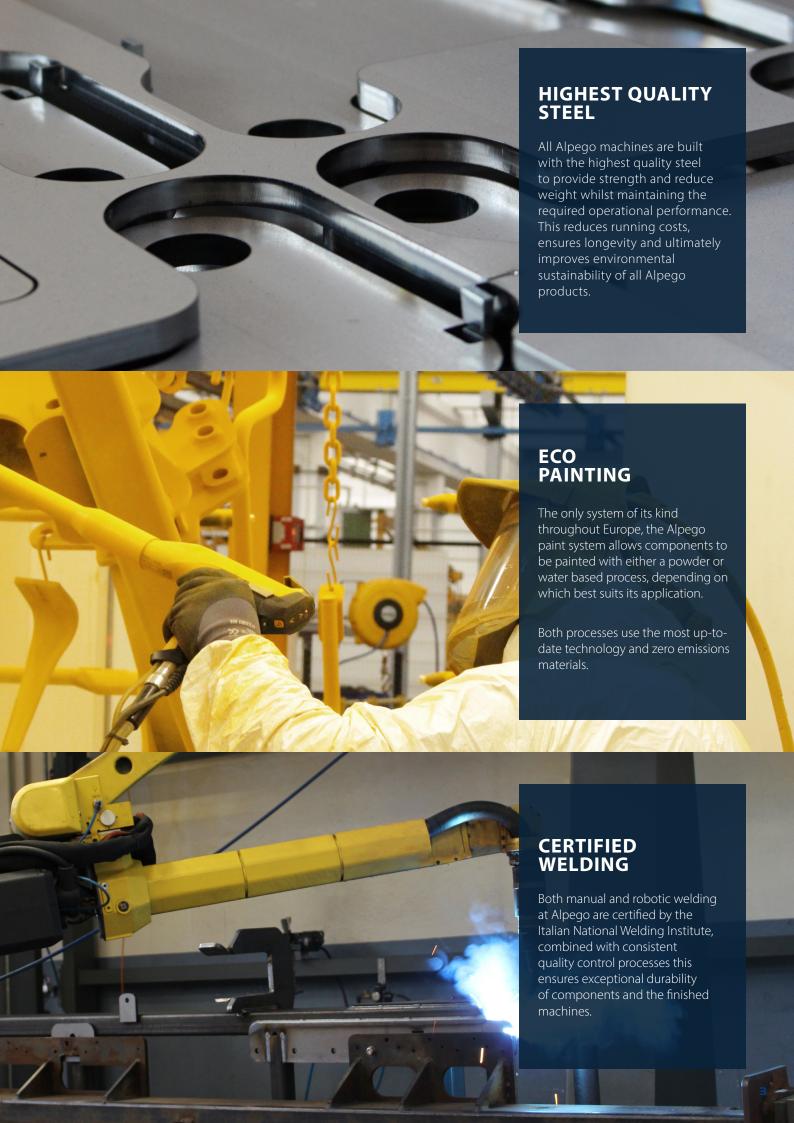

# THE BUILD QUALITY, DURABILITY AND ENVIRONMENTAL CREDENTIALS OF ALPEGO MACHINERY IS SECOND TO NONE

The ALPEGO INSIDE label on every machine is a mark of quality, representing attention to detail at every stage of manufacturing. To produce each machine the highest quality materials are combined with certified welding and production processes.

The factory utilises modern, state-of-the-art machinery and a sustainable painting process to minimise the environmental impact of manufacturing. ALPEGO INSIDE ensures exceptional performance and durability.