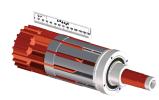

# AIRON

Precise gentle metering for small and large seeds

# **COMMONLY USED STANDARD METERING ROLLERS:**

METERING ROLLER 110 cm<sup>3</sup>

METERING ROLLER 392 cm<sup>3</sup>

The AIRON metering unit has been designed to provide simplicity and ease of use from the calibration test, through to cleaning out when drilling is finished. It utilises interchangeable metering rollers as well as adjustable gears to allow metering of various seed types and fertiliser. It also features simple manual half side shut off.

# **REPLACEMENT OF THE METERING ROLLER**

The metering roller can be changed by simply sliding one out and replacing it, no tools are required.