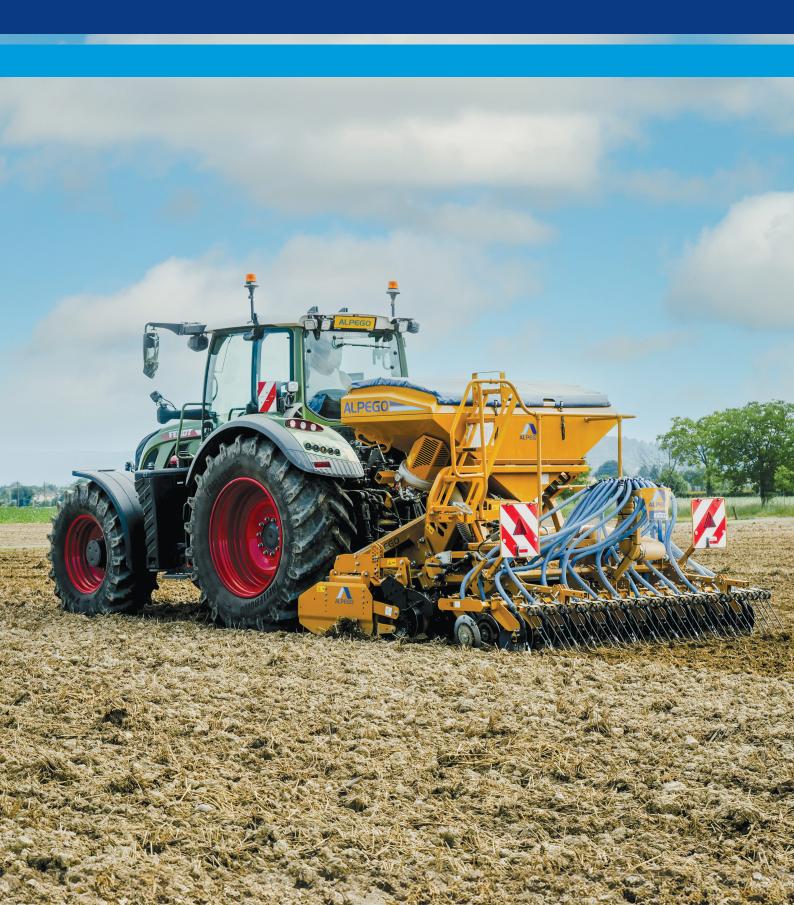

# A simple or customised seed drill for your farm

Work rates, accuracy and simplicity to meet your needs

The Jet M pneumatic seed drill is designed for ease-of-use and maximum versatility. It is compatible with Alpego BG, RMT or RTEK power harrows and suitable for working in combination with tractors from 85 to 250hp.

# STAINLESS STEEL AIRON ELECTRONIC METERING UNIT WITH 3 ROLLERS

- Seed rates from 2-350kg/ha
- 1000 litre hopper
- Hydraulic drive fan
- · Manual half width shut off
- 2+2 tramlines

Alpego design and manufacture a wide range of seed drill options from the Jet M and Jet X rear mounted combinations to the ASPRO and ASMAX front and rear combination drills. The range spans simple 3m solutions to customised 8m wide units for the highest of work rates. It also includes innovative design features to improve accuracy and make the drills simple for the operator to use.