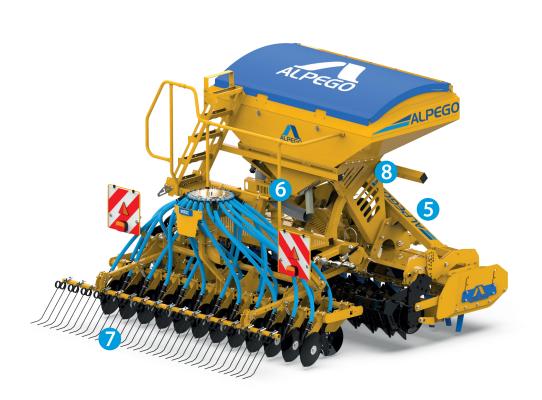

# RDS SUPER-PLUS CONTROL BOX AND GPS SPEED SENSOR

- Manages seeding operation and tramlines
- Pre start metering function
- Monitors fan, metering roller and seed level

#### **ISOBUS OPTION**

Control of all the functions using the tractor screen

# STAINLESS STEEL AIRON ELECTRONIC METERING UNIT WITH 3 ROLLERS

- Seed rates from 2-350kg/ha
- 1000 litre hopper
- Hydraulic drive fan
- · Manual half width shut off
- 2+2 tramlines

Alpego design and manufacture a wide range of seed drill options from the Jet M and Jet X rear mounted combinations to the ASPRO and ASMAX front and rear combination drills. The range spans simple 3m solutions to customised 8m wide units for the highest of work rates. It also includes innovative design features to improve accuracy and make the drills simple for the operator to use.