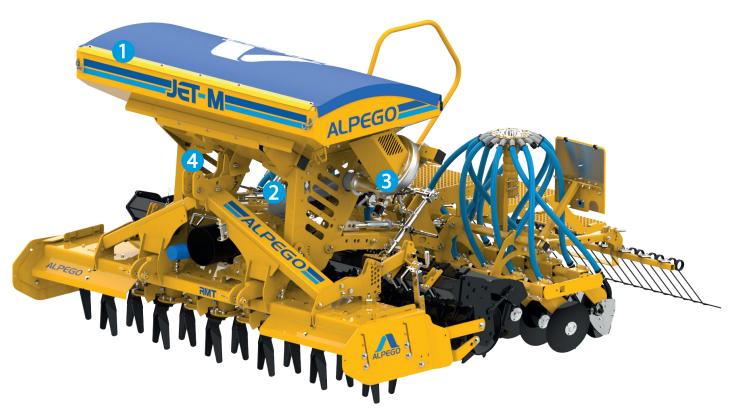

# **COMBINATION SEED DRILLS**

Flexible Drilling Options

# A simple or customised seed drill for your farm

Work rates, accuracy and simplicity to meet your needs

The Jet M pneumatic seed drill is designed for ease-of-use and maximum versatility. It is compatible with Alpego BG, RMT or RTEK power harrows and suitable for working in combination with tractors from 85 to 250hp.

# 355MM BORON STEEL SINGLE DISC COULTERS WITH ANTI-BLOCK FLAP

- Twin bearings
- 60kg coulter pressure
- Rubber shock protecting mounts
- 43cm coulter stagger

# RDS SUPER-PLUS CONTROL BOX AND GPS SPEED SENSOR

- Manages seeding operation and tramlines
- Pre start metering function
- Monitors fan, metering roller and seed level

# STAINLESS STEEL AIRON ELECTRONIC METERING UNIT WITH 3 ROLLERS

- Seed rates from 2-350kg/ha
- 1000 litre hopper
- Hydraulic drive fan
- · Manual half width shut off
- 2+2 tramlines

Alpego design and manufacture a wide range of seed drill options from the Jet M and Jet X rear mounted combinations to the ASPRO and ASMAX front and rear combination drills. The range spans simple 3m solutions to customised 8m wide units for the highest of work rates. It also includes innovative design features to improve accuracy and make the drills simple for the operator to use.