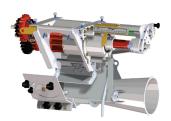

# 355MM BORON STEEL SINGLE DISC COULTERS WITH ANTI-BLOCK FLAP

- Twin bearings
- 60kg coulter pressure
- Rubber shock protecting mounts
- 43cm coulter stagger

# RDS SUPER-PLUS CONTROL BOX AND GPS SPEED SENSOR

- Manages seeding operation and tramlines
- Pre start metering function
- Monitors fan, metering roller and seed level

#### **ISOBUS OPTION**

Control of all the functions using the tractor screen

# STAINLESS STEEL AIRON ELECTRONIC METERING UNIT WITH 3 ROLLERS

- Seed rates from 2-350kg/ha
- 1000 litre hopper
- Hydraulic drive fan
- · Manual half width shut off
- 2+2 tramlines

Alpego design and manufacture a wide range of seed drill options from the Jet M and Jet X rear mounted combinations to the ASPRO and ASMAX front and rear combination drills. The range spans simple 3m solutions to customised 8m wide units for the highest of work rates. It also includes innovative design features to improve accuracy and make the drills simple for the operator to use.