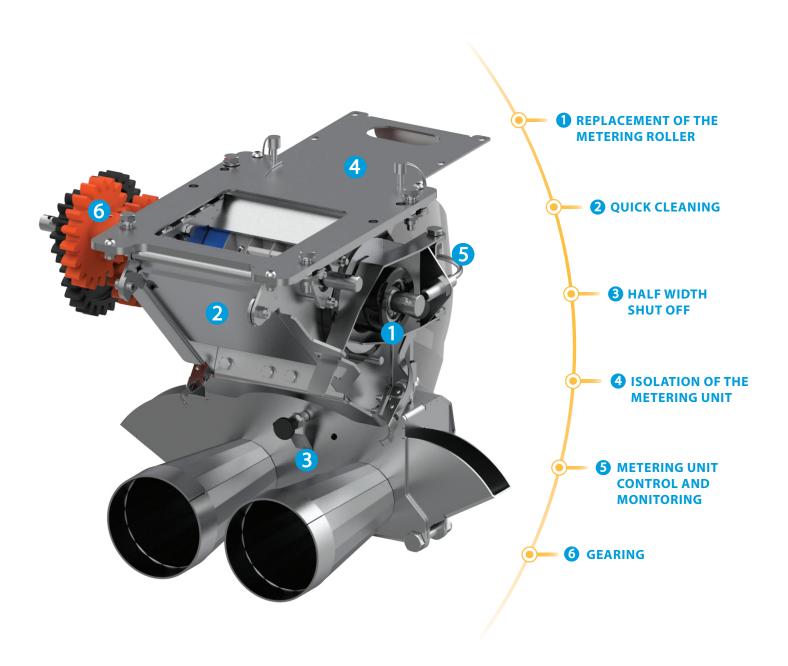

# **REPLACEMENT OF THE METERING ROLLER**

The metering roller can be changed by simply sliding one out and replacing it, no tools are required.

# **QUICK CLEANING**

There is a rear flap which can be opened to empty and clean out the metering unit.

#### **HALF WIDTH SHUT OFF**

Left or right hand half width shut off as standard.

# **ISOLATION OF THE METERING UNIT**

A quillotine slide at the base of the hopper allows the metering unit to be isolated to change the seed roller.

# **METERING UNIT CONTROL AND MONITORING**

There is a sensor to prevent the unit being operated when the calibration door is open.

selected in addition to the metering roller replacement, this allows maximum seed rate range and precision.